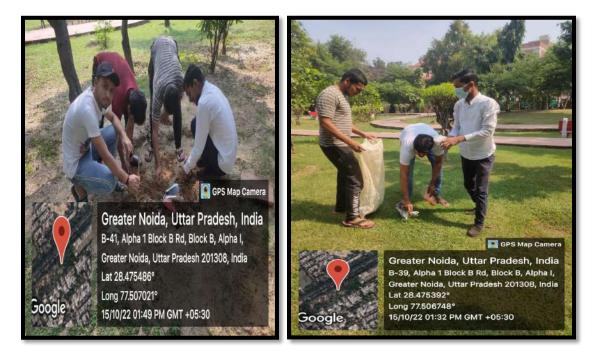

t India Freedom Run 3.0 and Clean India 2.0 on the occasion of Gandhi Jayanti. The cleanliness drive commenced at the KCCILHE campus at 7 a.m., followed by a plogging run from the campus to several rural areas. It informed that the drive was participated by volunteers of NSS, students, and staff of the KCCILHE. The participants collected 108 kg of single-use plastic waste. In one of its kind initiative aimed at reducing the environmental degradation due to use of plastic. The unique event was conceived as a part of a state government initiative to combat the growing threat of plastic pollution by including the most powerful stakeholders, such as local citizens. "Such an activity not only helps the individuals in staying fit but also help us in maintaining good health of the environment".



# **ORIENTATION DAY**

Keeping with its tradition, the KCCILHE organises the Orientation Program to mark the beginning of a new session for newcomers to the college. This programme also helped to facilitate the newly admitted students by familiarising them with the college campus and making them interact with their teachers and classmates. The programme of the day began with the invocation of the gods and the lighting of a lamp, in which the honourable chairperson Mr. Deepak Gupta, respected director Dr. Bhavna Agarwal, the mighty guests Hon'ble Shri Justice Aniruddha Singh, Shri Rajeev Tyagi (Advocate), TAC Ministry of Telecommunication, GOI, Shri Deepak Bhardwaj, catalyst, Launchspace, and all the faculty members and the new students participated with great zeal and enthusiasm. The ori