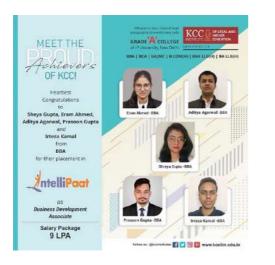

#### 12. Status of Placement

|        |                                                                                      |   | No.     | Details                   | Marks |
|--------|--------------------------------------------------------------------------------------|---|---------|---------------------------|-------|
| (i)    | Total No. of Students having<br>Passed out (in that Assessment<br>Year)              | : | 286     |                           |       |
| (ii)   | Total No. of Students, who are<br>eligible and have registered for<br>Placements (a) | : | 125     |                           |       |
| (iii)  | Total No. of students going for<br>Higher Education (b)                              | : | 161     |                           |       |
| (iv)   | Total No. of Students having been placed (c)                                         | : | 95      |                           |       |
| (v)    | Total No. of Students placed +<br>Higher Education ( <b>d</b> =b+c)                  | : | 256     |                           |       |
| (vi)   | Total Percentage (%age) of<br>Placements + Higher Education<br>{e= (d/b) * 100}      | : | 159%    | -                         |       |
| (vii)  | No. of companies visited the campus                                                  | : | 24      | _                         |       |
| (viii) | Average salary offered                                                               | : | 4.8 LPA |                           |       |
| (ix)   | Existence of training and<br>placement office                                        | : | YES     |                           |       |
|        |                                                                                      |   |         | Marks<br>(Max. Marks: 50) |       |