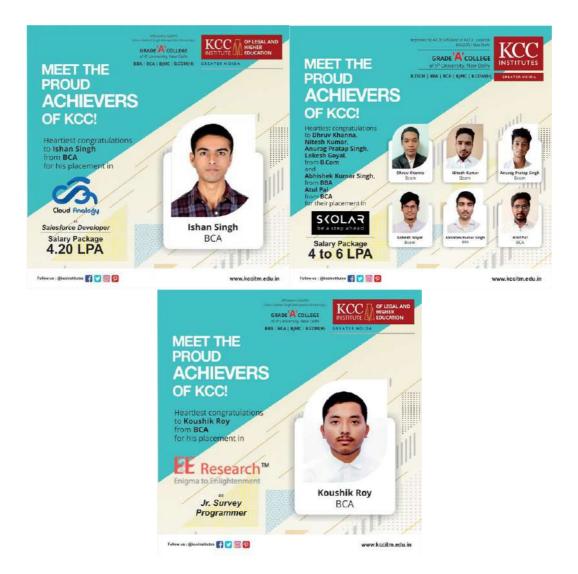

#### 12. Status of Placement

|        |                                                                                      |   | No.     | Details                   | Marks |
|--------|--------------------------------------------------------------------------------------|---|---------|---------------------------|-------|
| (i)    | Total No. of Students having<br>Passed out (in that Assessment<br>Year)              | : | 286     |                           |       |
| (ii)   | Total No. of Students, who are<br>eligible and have registered for<br>Placements (a) | : | 125     |                           |       |
| (iii)  | Total No. of students going for<br>Higher Education (b)                              | : | 161     |                           |       |
| (iv)   | Total No. of Students having been placed (c)                                         | : | 95      |                           |       |
| (v)    | Total No. of Students placed +<br>Higher Education ( <b>d</b> =b+c)                  | : | 256     |                           |       |
| (vi)   | Total Percentage (%age) of<br>Placements + Higher Education<br>{e= (d/b) * 100}      | : | 159%    | -                         |       |
| (vii)  | No. of companies visited the campus                                                  | : | 24      | _                         |       |
| (viii) | Average salary offered                                                               | : | 4.8 LPA |                           |       |
| (ix)   | Existence of training and<br>placement office                                        | : | YES     |                           |       |
|        |                                                                                      |   |         | Marks<br>(Max. Marks: 50) |       |