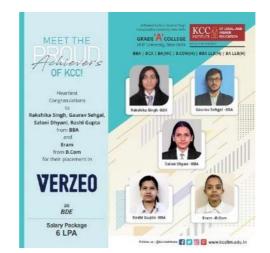

#### 12. Status of Placement

|        |                                                                                      |   | No.     | Details                   | Marks |
|--------|--------------------------------------------------------------------------------------|---|---------|---------------------------|-------|
| (i)    | Total No. of Students having<br>Passed out (in that Assessment<br>Year)              | : | 286     |                           |       |
| (ii)   | Total No. of Students, who are<br>eligible and have registered for<br>Placements (a) | : | 125     |                           |       |
| (iii)  | Total No. of students going for<br>Higher Education (b)                              | : | 161     |                           |       |
| (iv)   | Total No. of Students having been placed (c)                                         | : | 95      |                           |       |
| (v)    | Total No. of Students placed +<br>Higher Education ( <b>d</b> =b+c)                  | : | 256     |                           |       |
| (vi)   | Total Percentage (%age) of<br>Placements + Higher Education<br>{e= (d/b) * 100}      | : | 159%    | -                         |       |
| (vii)  | No. of companies visited the campus                                                  | : | 24      | _                         |       |
| (viii) | Average salary offered                                                               | : | 4.8 LPA |                           |       |
| (ix)   | Existence of training and<br>placement office                                        | : | YES     |                           |       |
|        |                                                                                      |   |         | Marks<br>(Max. Marks: 50) |       |