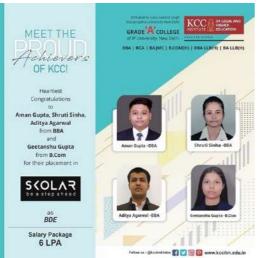

#### 12. Status of Placement

|        |                                                                                      |   | No.     | Details                   | Marks |
|--------|--------------------------------------------------------------------------------------|---|---------|---------------------------|-------|
| (i)    | Total No. of Students having<br>Passed out (in that Assessment<br>Year)              | : | 286     |                           |       |
| (ii)   | Total No. of Students, who are<br>eligible and have registered for<br>Placements (a) | : | 125     |                           |       |
| (iii)  | Total No. of students going for<br>Higher Education (b)                              | : | 161     |                           |       |
| (iv)   | Total No. of Students having been placed (c)                                         | : | 95      |                           |       |
| (v)    | Total No. of Students placed +<br>Higher Education ( <b>d</b> =b+c)                  | : | 256     |                           |       |
| (vi)   | Total Percentage (%age) of<br>Placements + Higher Education<br>{e= (d/b) * 100}      | : | 159%    | -                         |       |
| (vii)  | No. of companies visited the campus                                                  | : | 24      | _                         |       |
| (viii) | Average salary offered                                                               | : | 4.8 LPA |                           |       |
| (ix)   | Existence of training and<br>placement office                                        | : | YES     |                           |       |
|        |                                                                                      |   |         | Marks<br>(Max. Marks: 50) |       |